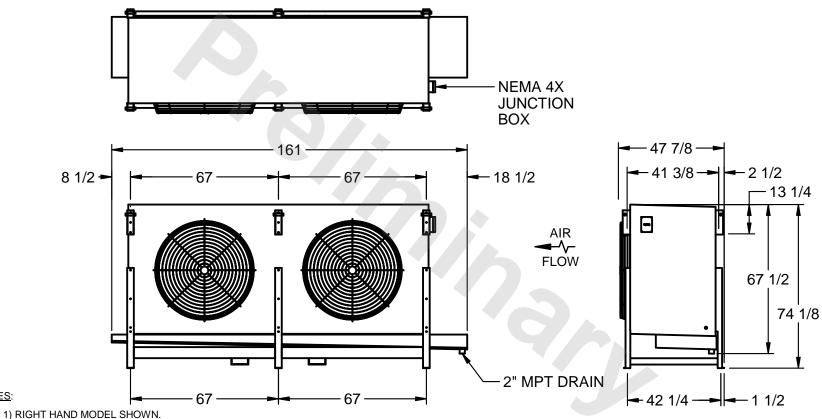

## EVAPCO, INC.

MODEL# SSTHB2-506WE0750K1LA CUSTOMER STL2-SE-18-FL N.T.S. 8/30/2025

NOTES:

- 2) ALL DIMENSIONS ARE FOR REFERENCE AND SHOULD NOT BE USED FOR PREFABRICATION OF PIPING OR SUPPORTS.
- 3) WATER DEFROST ADDS 6 INCHES TO HEIGHT OF STANDARD UNIT AND CHANGES DRAIN SIZE.
- 4) HANGER HOLES ARE FOR 3/4 INCH THREADED ROD.