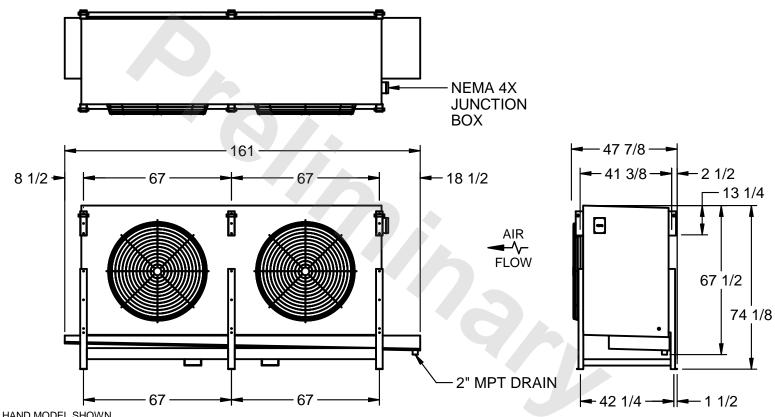

## EVAPCO, INC.

MODEL# SSTHB2-508WE0750L2KA CUSTOMER STL2-SE-18-FL N.T.S. 9/7/2025

1) RIGHT HAND MODEL SHOWN.

NOTES:

- 2) ALL DIMENSIONS ARE FOR REFERENCE AND SHOULD NOT BE USED FOR PREFABRICATION OF PIPING OR SUPPORTS.
- 3) WATER DEFROST ADDS 6 INCHES TO HEIGHT OF STANDARD UNIT AND CHANGES DRAIN SIZE.
- 4) HANGER HOLES ARE FOR 3/4 INCH THREADED ROD.

|  | PROJECT | ROOM | SHIPPING<br>WEIGHT 3380 lbs | OPERATING<br>WEIGHT 3900 lbs |
|--|---------|------|-----------------------------|------------------------------|