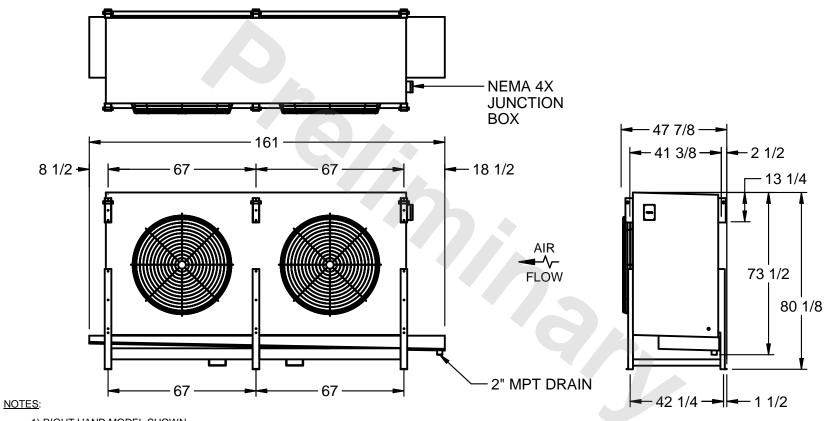

## EVAPCO, INC.

MODEL # SSTHB2-566VE0300K2LA CUSTOMER STL2-SE-20-FL N.T.S. 9/10/2025

- 1) RIGHT HAND MODEL SHOWN.
- 2) ALL DIMENSIONS ARE FOR REFERENCE AND SHOULD NOT BE USED FOR PREFABRICATION OF PIPING OR SUPPORTS.
- 3) WATER DEFROST ADDS 6 INCHES TO HEIGHT OF STANDARD UNIT AND CHANGES DRAIN SIZE.
- 4) HANGER HOLES ARE FOR 3/4 INCH THREADED ROD.