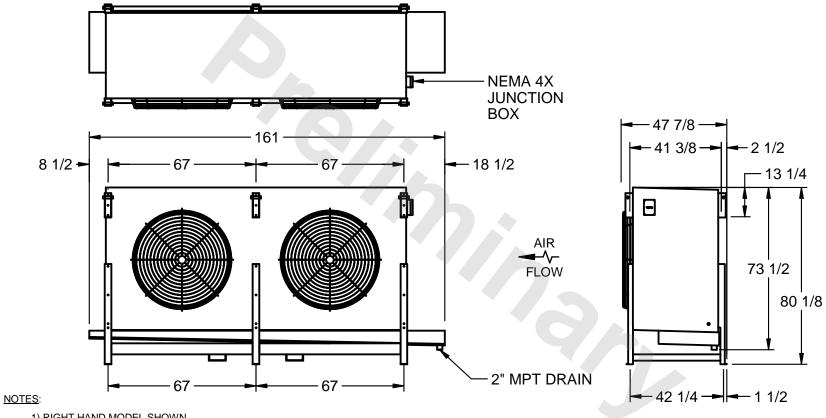

## EVAPCO, INC.

MODEL# SSTHB2-566WE0750K1LA CUSTOMER STL2-SE-20-FL N.T.S. 9/10/2025

- 1) RIGHT HAND MODEL SHOWN.
- 2) ALL DIMENSIONS ARE FOR REFERENCE AND SHOULD NOT BE USED FOR PREFABRICATION OF PIPING OR SUPPORTS.
- 3) WATER DEFROST ADDS 6 INCHES TO HEIGHT OF STANDARD UNIT AND CHANGES DRAIN SIZE.
- 4) HANGER HOLES ARE FOR 3/4 INCH THREADED ROD.