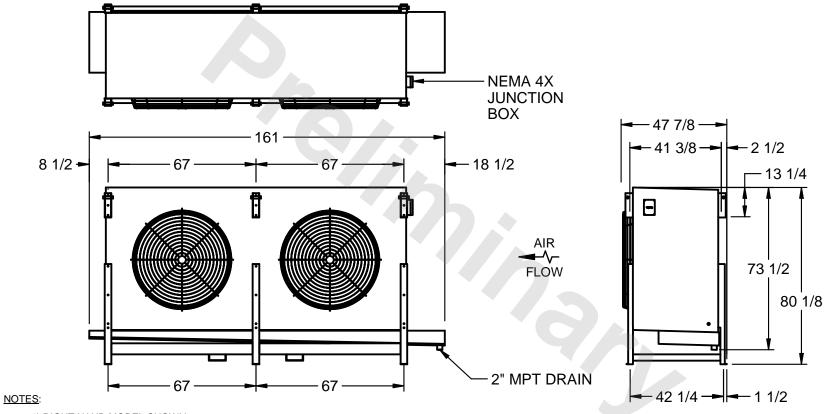

## EVAPCO, INC.

MODEL # SSTHB2-568VE0300L1KA CUSTOMER STL2-SE-20-FL N.T.S. 6/17/2025

- 1) RIGHT HAND MODEL SHOWN.
- 2) ALL DIMENSIONS ARE FOR REFERENCE AND SHOULD NOT BE USED FOR PREFABRICATION OF PIPING OR SUPPORTS.
- 3) WATER DEFROST ADDS 6 INCHES TO HEIGHT OF STANDARD UNIT AND CHANGES DRAIN SIZE.
- 4) HANGER HOLES ARE FOR 3/4 INCH THREADED ROD.