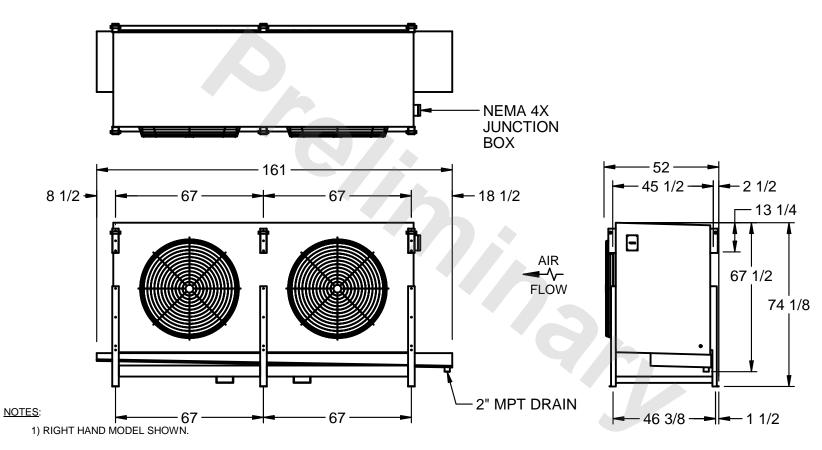

## EVAPCO, INC.

MODEL # SSTHB2-5012WF0200K2KA CUSTOMER DWG. #STL2-SE-18-10R-FL N.T.S. 8/29/2025

- 2) ALL DIMENSIONS ARE FOR REFERENCE AND SHOULD NOT BE USED FOR PREFABRICATION OF PIPING OR SUPPORTS.
- 3) WATER DEFROST ADDS 6 INCHES TO HEIGHT OF STANDARD UNIT AND CHANGES DRAIN SIZE.
- 4) HANGER HOLES ARE FOR 3/4 INCH THREADED ROD.