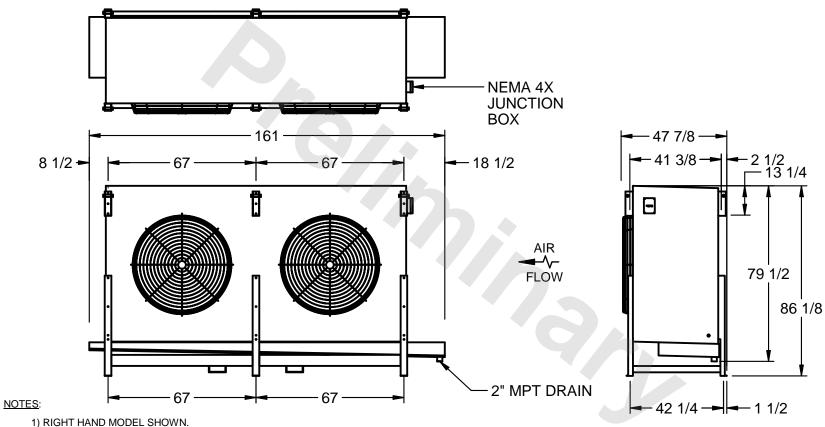

## EVAPCO, INC.

MODEL # SSTHB2-606VF0500K1LA CUSTOMER STL2-SE-22-FL N.T.S. 9/12/2025

- 2) ALL DIMENSIONS ARE FOR REFERENCE AND SHOULD NOT BE USED FOR PREFABRICATION OF PIPING OR SUPPORTS.
- 3) WATER DEFROST ADDS 6 INCHES TO HEIGHT OF STANDARD UNIT AND CHANGES DRAIN SIZE.
- 4) HANGER HOLES ARE FOR 3/4 INCH THREADED ROD.