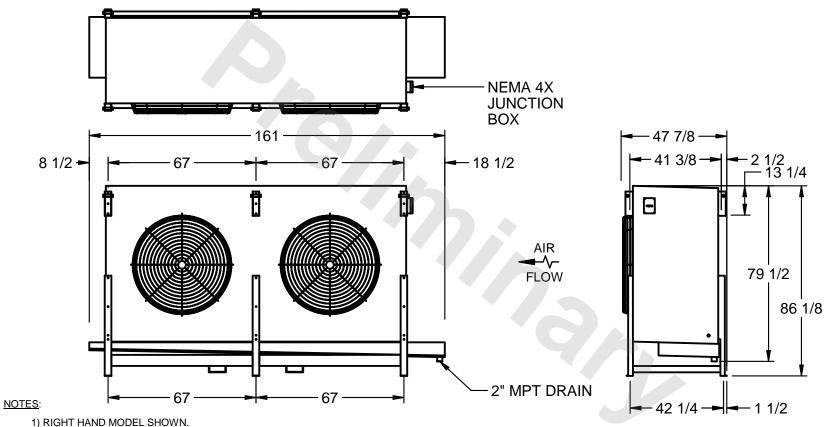

## EVAPCO, INC.

MODEL # SSTHB2-606VF0750K1LA CUSTOMER STL2-SE-22-FL N.T.S. 9/12/2025

- 2) ALL DIMENSIONS ARE FOR REFERENCE AND SHOULD NOT BE USED FOR PREFABRICATION OF PIPING OR SUPPORTS.
- 3) WATER DEFROST ADDS 6 INCHES TO HEIGHT OF STANDARD UNIT AND CHANGES DRAIN SIZE.
- 4) HANGER HOLES ARE FOR 3/4 INCH THREADED ROD.

|  | PROJECT | ROOM | SHIPPING<br>WEIGHT 2960 lbs | OPERATING WEIGHT 3280 lbs |
|--|---------|------|-----------------------------|---------------------------|