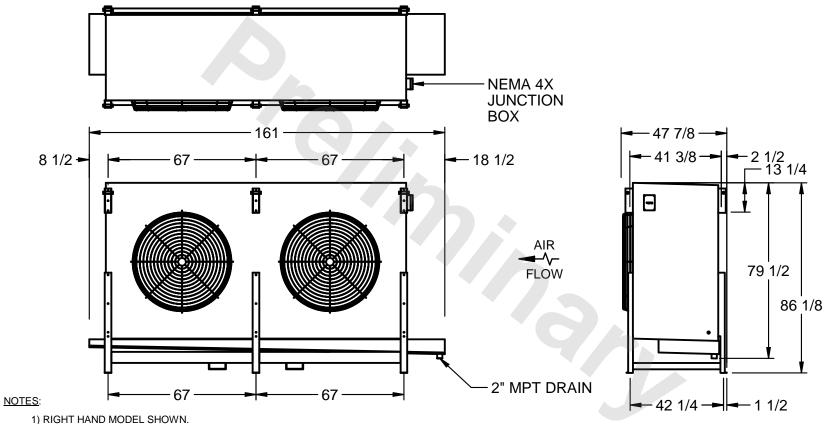

## EVAPCO, INC.

MODEL# SSTHB2-606WF0300K3LA CUSTOMER STL2-SE-22-FL N.T.S. 9/12/2025

- 2) ALL DIMENSIONS ARE FOR REFERENCE AND SHOULD NOT BE USED FOR PREFABRICATION OF PIPING OR SUPPORTS.
- 3) WATER DEFROST ADDS 6 INCHES TO HEIGHT OF STANDARD UNIT AND CHANGES DRAIN SIZE.
- 4) HANGER HOLES ARE FOR 3/4 INCH THREADED ROD.