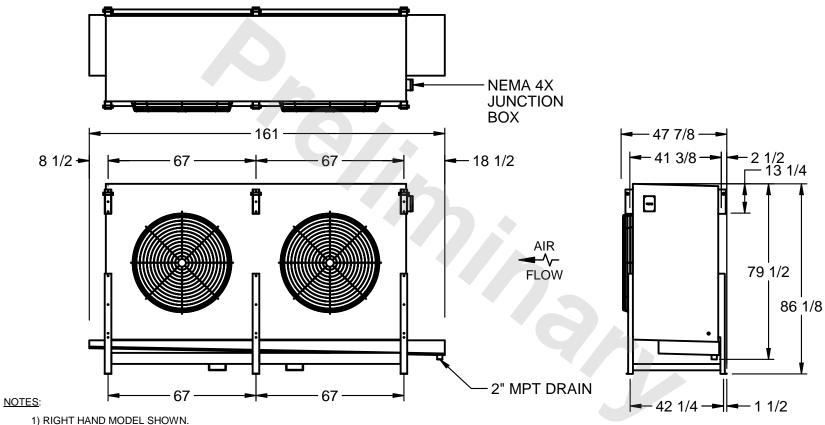

## EVAPCO, INC.

MODEL# SSTHB2-606WF0500K1LA CUSTOMER STL2-SE-22-FL N.T.S. 9/12/2025

- 2) ALL DIMENSIONS ARE FOR REFERENCE AND SHOULD NOT BE USED FOR PREFABRICATION OF PIPING OR SUPPORTS.
- 3) WATER DEFROST ADDS 6 INCHES TO HEIGHT OF STANDARD UNIT AND CHANGES DRAIN SIZE.
- 4) HANGER HOLES ARE FOR 3/4 INCH THREADED ROD.

| PROJECT SHIPPING WEIGHT 2700 lbs OPERATING WEIGHT 3070 lbs |
|------------------------------------------------------------|
|------------------------------------------------------------|