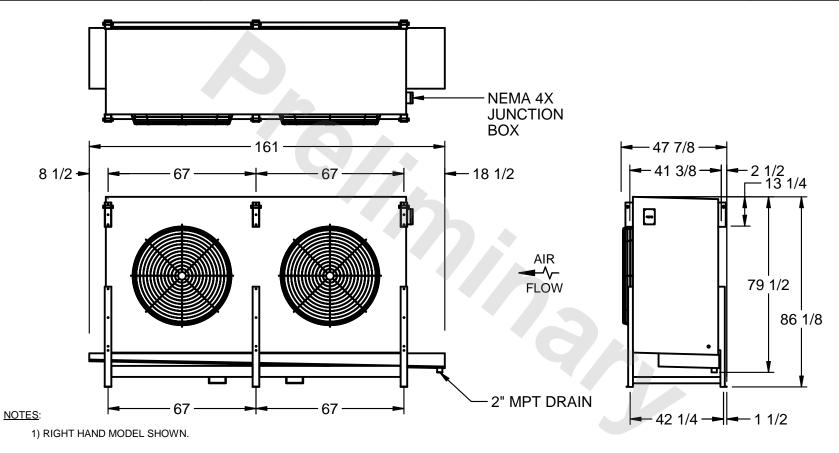

## EVAPCO, INC.

MODEL# SSTHB2-606WF0750K1MA CUSTOMER STL2-SE-22-FL N.T.S. 9/12/2025

- 2) ALL DIMENSIONS ARE FOR REFERENCE AND SHOULD NOT BE USED FOR PREFABRICATION OF PIPING OR SUPPORTS.
- 3) WATER DEFROST ADDS 6 INCHES TO HEIGHT OF STANDARD UNIT AND CHANGES DRAIN SIZE.
- 4) HANGER HOLES ARE FOR 3/4 INCH THREADED ROD.

| PROJECT | ROOM | SHIPPING<br>WEIGHT 2690 lbs | OPERATING WEIGHT 3070 lbs |
|---------|------|-----------------------------|---------------------------|