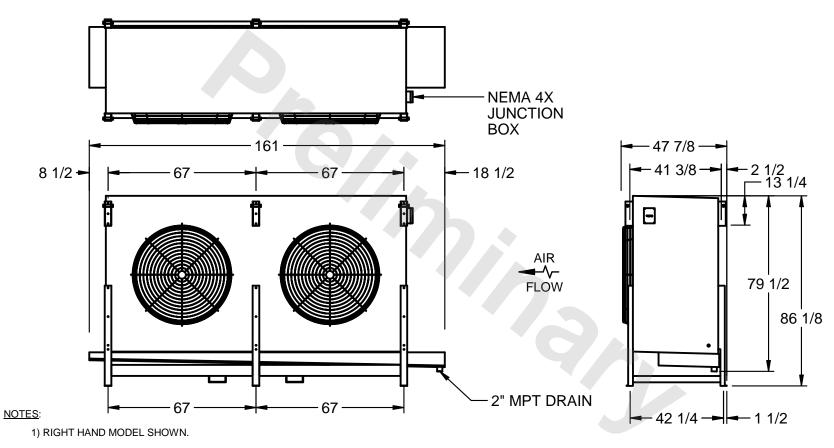

## EVAPCO, INC.

MODEL# SSTHB2-606WF0750L2KA CUSTOMER STL2-SE-22-FL N.T.S. 9/12/2025

- 2) ALL DIMENSIONS ARE FOR REFERENCE AND SHOULD NOT BE USED FOR PREFABRICATION OF PIPING OR SUPPORTS.
- 3) WATER DEFROST ADDS 6 INCHES TO HEIGHT OF STANDARD UNIT AND CHANGES DRAIN SIZE.
- 4) HANGER HOLES ARE FOR 3/4 INCH THREADED ROD.

| PROJECT SHIPPING WEIGHT 3400 lbs OPERATING WEIGHT 3780 lbs |
|------------------------------------------------------------|
|------------------------------------------------------------|