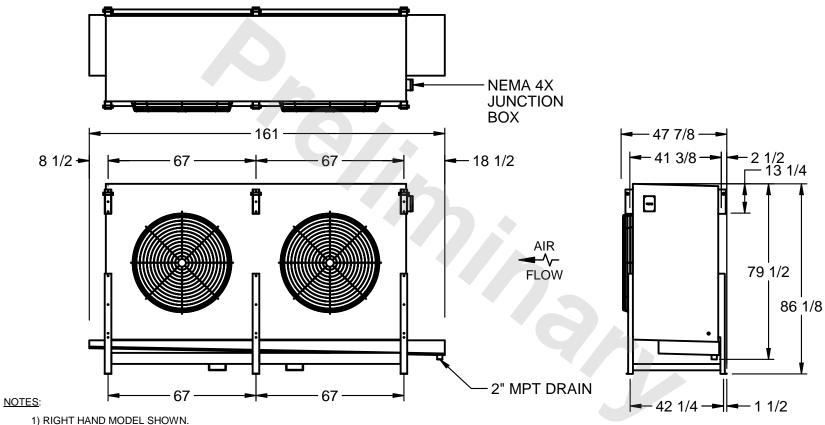

## EVAPCO, INC.

MODEL# SSTHB2-608WF0750L2KA CUSTOMER STL2-SE-22-FL N.T.S. 9/13/2025

- 2) ALL DIMENSIONS ARE FOR REFERENCE AND SHOULD NOT BE USED FOR PREFABRICATION OF PIPING OR SUPPORTS.
- 3) WATER DEFROST ADDS 6 INCHES TO HEIGHT OF STANDARD UNIT AND CHANGES DRAIN SIZE.
- 4) HANGER HOLES ARE FOR 3/4 INCH THREADED ROD.