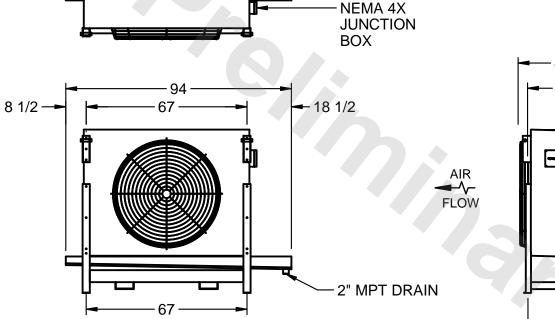

## NOTES:

- 1) RIGHT HAND MODEL SHOWN.
- 2) ALL DIMENSIONS ARE FOR REFERENCE AND SHOULD NOT BE USED FOR PREFABRICATION OF PIPING OR SUPPORTS.
- 3) WATER DEFROST ADDS 6 INCHES TO HEIGHT OF STANDARD UNIT AND CHANGES DRAIN SIZE.
- 4) HANGER HOLES ARE FOR 3/4 INCH THREADED ROD.

| PROJECT ROOM | SHIPPING<br>WEIGHT 1260 lbs | OPERATING WEIGHT 1380 lbs |
|--------------|-----------------------------|---------------------------|
|--------------|-----------------------------|---------------------------|