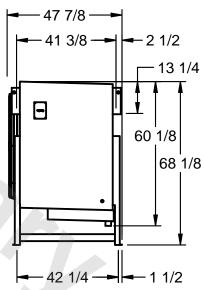

## NOTES:

- 1) RIGHT HAND MODEL SHOWN.
- 2) ALL DIMENSIONS ARE FOR REFERENCE AND SHOULD NOT BE USED FOR PREFABRICATION OF PIPING OR SUPPORTS.
- 3) WATER DEFROST ADDS 6 INCHES TO HEIGHT OF STANDARD UNIT AND CHANGES DRAIN SIZE.
- 4) HANGER HOLES ARE FOR 3/4 INCH THREADED ROD.

| PROJECT ROOM | SHIPPING<br>WEIGHT 1260 lbs | OPERATING WEIGHT 1380 lbs |
|--------------|-----------------------------|---------------------------|
|--------------|-----------------------------|---------------------------|