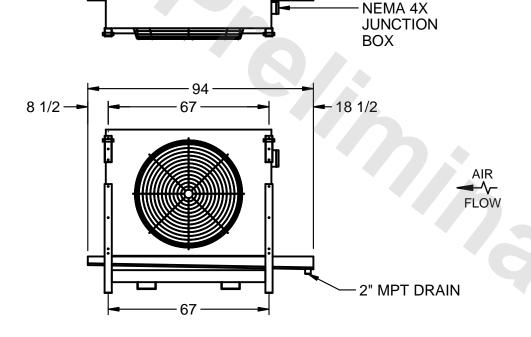

## NOTES:

- 1) RIGHT HAND MODEL SHOWN.
- 2) ALL DIMENSIONS ARE FOR REFERENCE AND SHOULD NOT BE USED FOR PREFABRICATION OF PIPING OR SUPPORTS.
- 3) WATER DEFROST ADDS 6 INCHES TO HEIGHT OF STANDARD UNIT AND CHANGES DRAIN SIZE.
- 4) HANGER HOLES ARE FOR 3/4 INCH THREADED ROD.

| PROJECT | ROOM | SHIPPING<br>WEIGHT 1210 lbs | OPERATING WEIGHT 1350 lbs |
|---------|------|-----------------------------|---------------------------|
|         |      | WEIGHT 1=10 100             | WEIGHT 1888 ISS           |