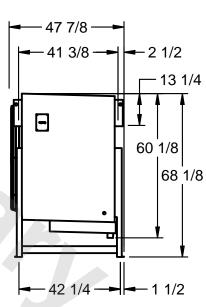

## NOTES:

- 1) RIGHT HAND MODEL SHOWN.
- 2) ALL DIMENSIONS ARE FOR REFERENCE AND SHOULD NOT BE USED FOR PREFABRICATION OF PIPING OR SUPPORTS.
- 3) WATER DEFROST ADDS 6 INCHES TO HEIGHT OF STANDARD UNIT AND CHANGES DRAIN SIZE.
- 4) HANGER HOLES ARE FOR 3/4 INCH THREADED ROD.

| PROJECT | ROOM | SHIPPING<br>WEIGHT 1210 lbs | OPERATING WEIGHT 1350 lbs |
|---------|------|-----------------------------|---------------------------|
|         |      | WEIGHT 1=10 100             | WEIGHT 1888 ISS           |