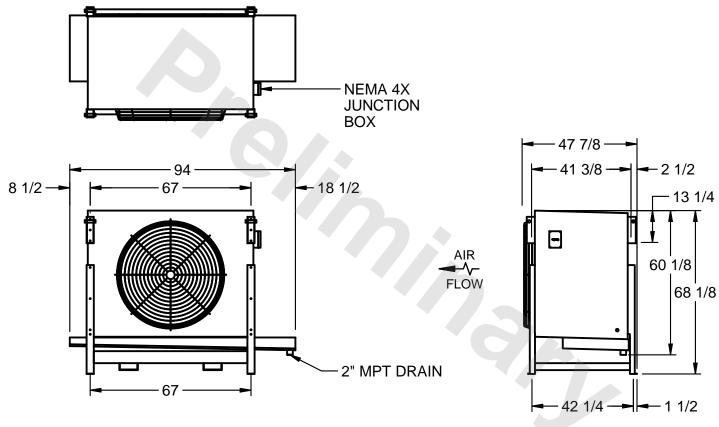

## EVAPCO, INC.

MODEL # SSTHB1-226WF0200K1LA CUSTOMER SCALE N.T.S. STL1-SE-16-FL 8/3/2025

- NOTES:
  - 1) RIGHT HAND MODEL SHOWN.
  - 2) ALL DIMENSIONS ARE FOR REFERENCE AND SHOULD NOT BE USED FOR PREFABRICATION OF PIPING OR SUPPORTS.
  - 3) WATER DEFROST ADDS 6 INCHES TO HEIGHT OF STANDARD UNIT AND CHANGES DRAIN SIZE.
  - 4) HANGER HOLES ARE FOR 3/4 INCH THREADED ROD.

| PROJECT | ROOM | SHIPPING<br>WEIGHT 1290 lbs | OPERATING WEIGHT 1430 lbs |
|---------|------|-----------------------------|---------------------------|
|         | l    | WEIGHT 1-00 INC             | WEIGHT                    |