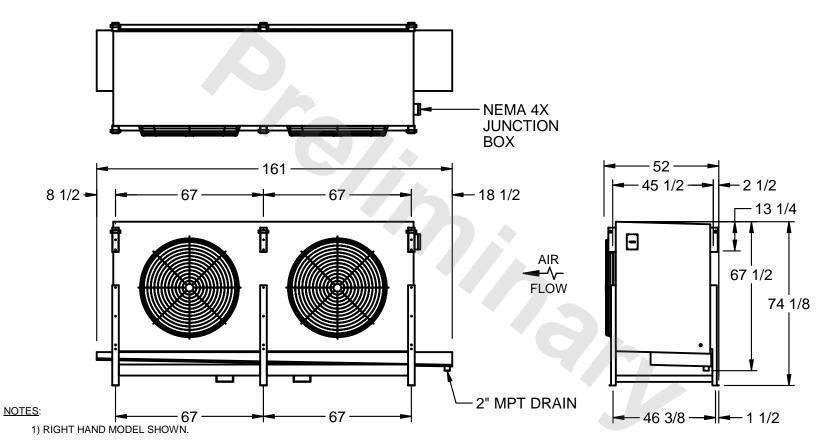

## EVAPCO, INC.

MODEL # SSTHB2-5010WF0150K1KA CUSTOMER DWG. #STL2-SE-18-10R-FL N.T.S. 8/29/2025

- 2) ALL DIMENSIONS ARE FOR REFERENCE AND SHOULD NOT BE USED FOR PREFABRICATION OF PIPING OR SUPPORTS.
- 3) WATER DEFROST ADDS 6 INCHES TO HEIGHT OF STANDARD UNIT AND CHANGES DRAIN SIZE.
- 4) HANGER HOLES ARE FOR 3/4 INCH THREADED ROD.