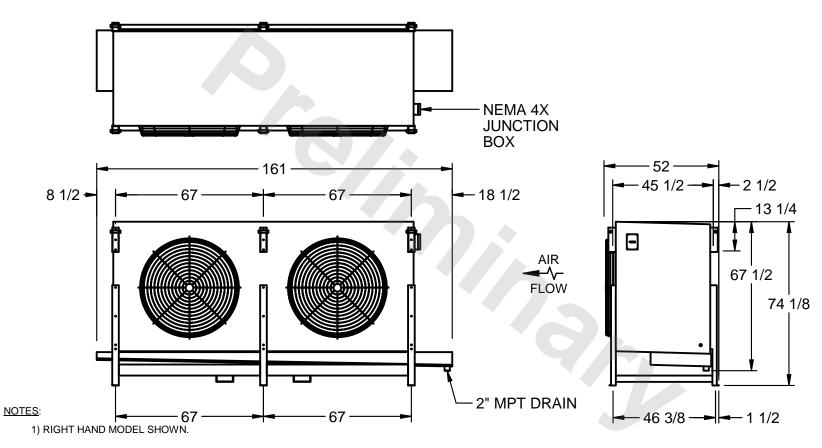

## EVAPCO, INC.

MODEL # SSTHB2-5010WF0200K2KA CUSTOMER DWG. #STL2-SE-18-10R-FL N.T.S. 8/29/2025

- 2) ALL DIMENSIONS ARE FOR REFERENCE AND SHOULD NOT BE USED FOR PREFABRICATION OF PIPING OR SUPPORTS.
- 3) WATER DEFROST ADDS 6 INCHES TO HEIGHT OF STANDARD UNIT AND CHANGES DRAIN SIZE.
- 4) HANGER HOLES ARE FOR 3/4 INCH THREADED ROD.

| PROJECT SHIPPING WEIGHT 2910 lbs OPERATING WEIGHT 3470 lbs |
|------------------------------------------------------------|
|------------------------------------------------------------|