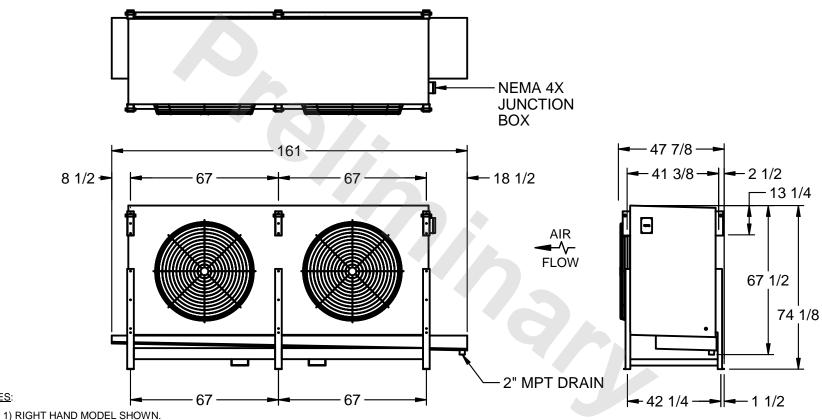

## EVAPCO, INC.

MODEL # SSTHB2-506VF0150K1KA CUSTOMER STL2-SE-18-FL N.T.S. 8/30/2025

NOTES:

- 2) ALL DIMENSIONS ARE FOR REFERENCE AND SHOULD NOT BE USED FOR PREFABRICATION OF PIPING OR SUPPORTS.
- 3) WATER DEFROST ADDS 6 INCHES TO HEIGHT OF STANDARD UNIT AND CHANGES DRAIN SIZE.
- 4) HANGER HOLES ARE FOR 3/4 INCH THREADED ROD.