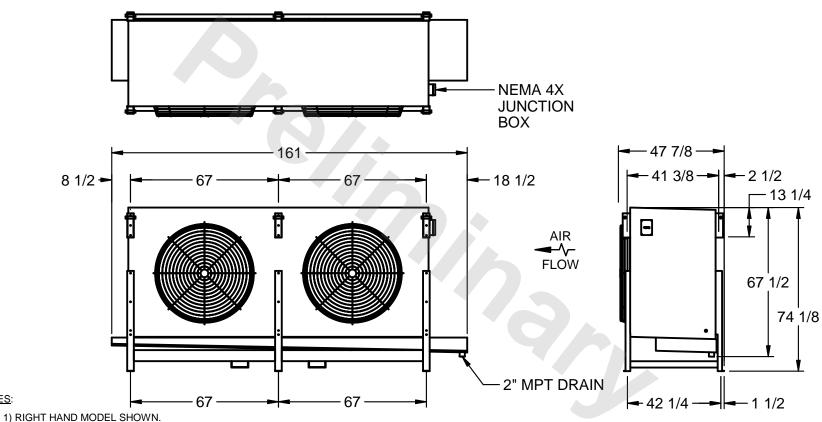

## EVAPCO, INC.

MODEL # SSTHB2-506VF0300K3LA CUSTOMER STL2-SE-18-FL N.T.S. 8/30/2025

NOTES:

- 2) ALL DIMENSIONS ARE FOR REFERENCE AND SHOULD NOT BE USED FOR PREFABRICATION OF PIPING OR SUPPORTS.
- 3) WATER DEFROST ADDS 6 INCHES TO HEIGHT OF STANDARD UNIT AND CHANGES DRAIN SIZE.
- 4) HANGER HOLES ARE FOR 3/4 INCH THREADED ROD.

| PROJECT | ROOM | SHIPPING<br>WEIGHT 2360 lbs | OPERATING WEIGHT 2620 lbs |
|---------|------|-----------------------------|---------------------------|