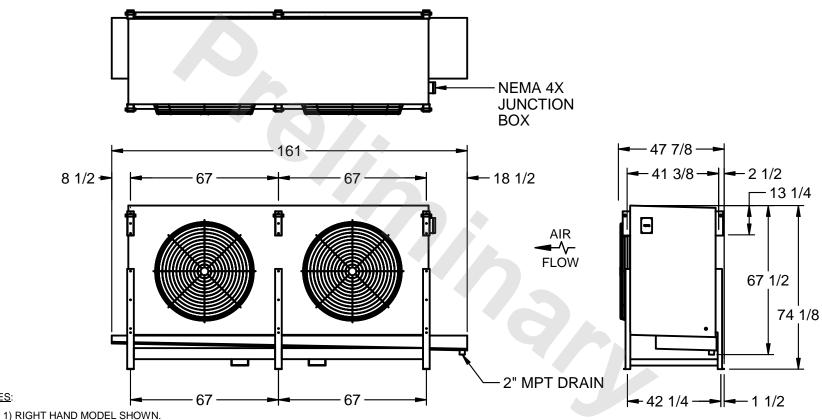

## EVAPCO, INC.

MODEL # SSTHB2-506VF0500K1LA CUSTOMER STL2-SE-18-FL N.T.S. 8/30/2025

NOTES:

- 2) ALL DIMENSIONS ARE FOR REFERENCE AND SHOULD NOT BE USED FOR PREFABRICATION OF PIPING OR SUPPORTS.
- 3) WATER DEFROST ADDS 6 INCHES TO HEIGHT OF STANDARD UNIT AND CHANGES DRAIN SIZE.
- 4) HANGER HOLES ARE FOR 3/4 INCH THREADED ROD.

| PROJECT SHIPPING WEIGHT 2380 lbs OPERATING WEIGHT 2640 lbs |
|------------------------------------------------------------|
|------------------------------------------------------------|