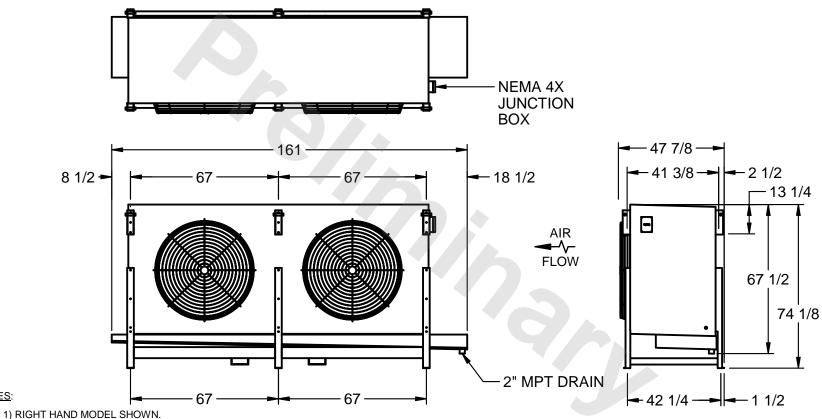

## EVAPCO, INC.

MODEL# SSTHB2-506WF0150K1KA CUSTOMER STL2-SE-18-FL N.T.S. 8/31/2025

NOTES:

- 2) ALL DIMENSIONS ARE FOR REFERENCE AND SHOULD NOT BE USED FOR PREFABRICATION OF PIPING OR SUPPORTS.
- 3) WATER DEFROST ADDS 6 INCHES TO HEIGHT OF STANDARD UNIT AND CHANGES DRAIN SIZE.
- 4) HANGER HOLES ARE FOR 3/4 INCH THREADED ROD.