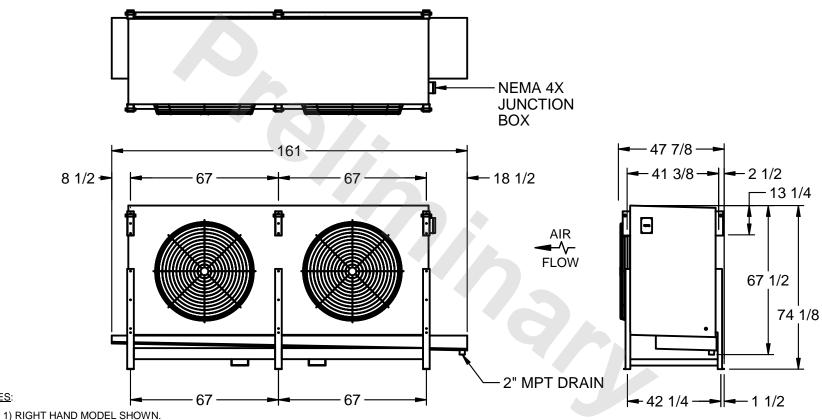

## EVAPCO, INC.

MODEL# SSTHB2-506WF0750K1MA CUSTOMER STL2-SE-18-FL N.T.S. 8/31/2025

NOTES:

- 2) ALL DIMENSIONS ARE FOR REFERENCE AND SHOULD NOT BE USED FOR PREFABRICATION OF PIPING OR SUPPORTS.
- 3) WATER DEFROST ADDS 6 INCHES TO HEIGHT OF STANDARD UNIT AND CHANGES DRAIN SIZE.
- 4) HANGER HOLES ARE FOR 3/4 INCH THREADED ROD.