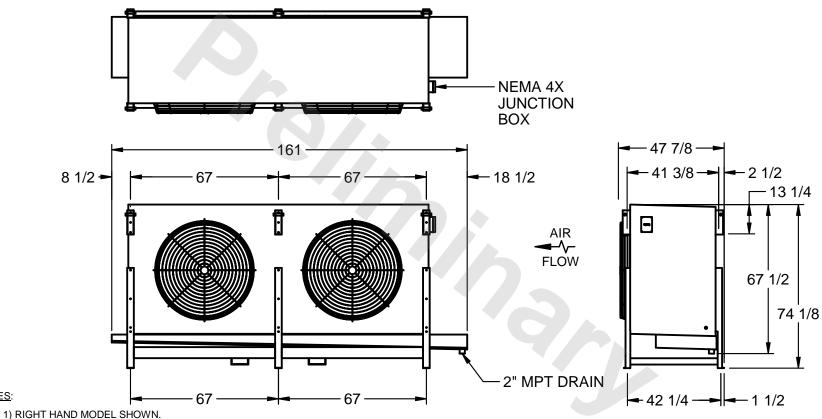

## EVAPCO, INC.

MODEL# SSTHB2-506WF0750L2KA CUSTOMER STL2-SE-18-FL N.T.S. 8/31/2025

NOTES:

- 2) ALL DIMENSIONS ARE FOR REFERENCE AND SHOULD NOT BE USED FOR PREFABRICATION OF PIPING OR SUPPORTS.
- 3) WATER DEFROST ADDS 6 INCHES TO HEIGHT OF STANDARD UNIT AND CHANGES DRAIN SIZE.
- 4) HANGER HOLES ARE FOR 3/4 INCH THREADED ROD.