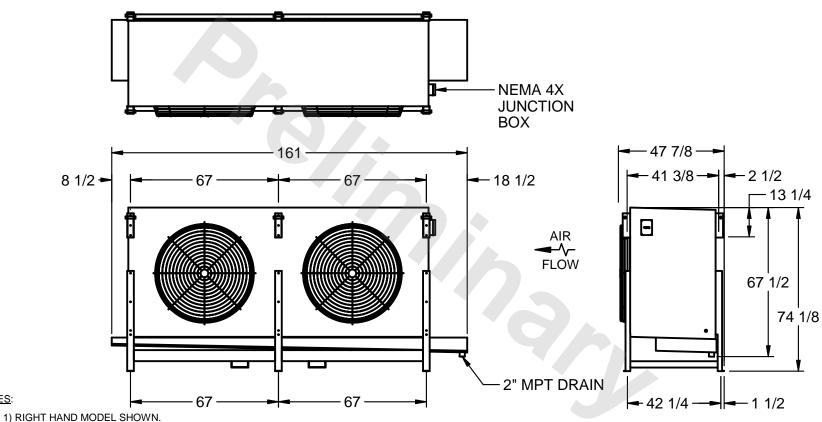

## EVAPCO, INC.

MODEL# SSTHB2-508WF0150K1KA CUSTOMER STL2-SE-18-FL N.T.S. 9/7/2025

NOTES:

- 2) ALL DIMENSIONS ARE FOR REFERENCE AND SHOULD NOT BE USED FOR PREFABRICATION OF PIPING OR SUPPORTS.
- 3) WATER DEFROST ADDS 6 INCHES TO HEIGHT OF STANDARD UNIT AND CHANGES DRAIN SIZE.
- 4) HANGER HOLES ARE FOR 3/4 INCH THREADED ROD.