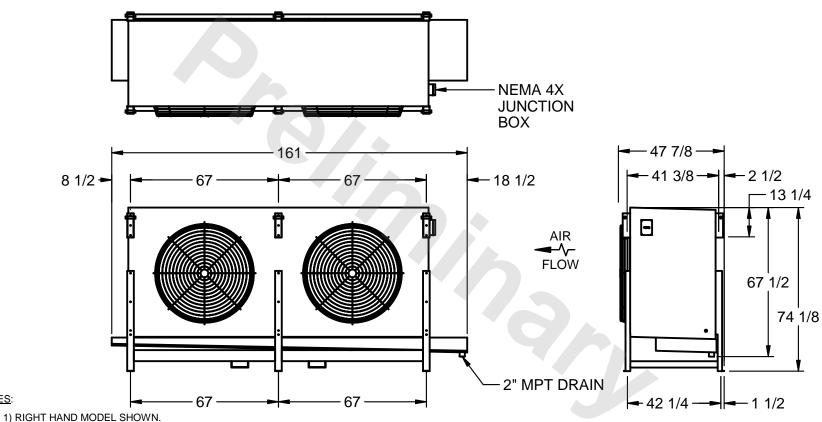

## EVAPCO, INC.

MODEL# SSTHB2-508WF0500K1LA CUSTOMER STL2-SE-18-FL N.T.S. 9/7/2025

NOTES:

- 2) ALL DIMENSIONS ARE FOR REFERENCE AND SHOULD NOT BE USED FOR PREFABRICATION OF PIPING OR SUPPORTS.
- 3) WATER DEFROST ADDS 6 INCHES TO HEIGHT OF STANDARD UNIT AND CHANGES DRAIN SIZE.
- 4) HANGER HOLES ARE FOR 3/4 INCH THREADED ROD.