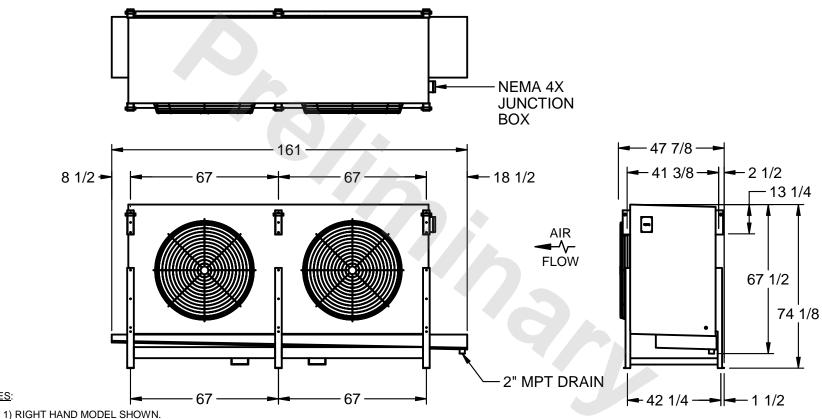

## EVAPCO, INC.

MODEL# SSTHB2-508WF0750K1LA CUSTOMER STL2-SE-18-FL N.T.S. 9/7/2025

NOTES:

- 2) ALL DIMENSIONS ARE FOR REFERENCE AND SHOULD NOT BE USED FOR PREFABRICATION OF PIPING OR SUPPORTS.
- 3) WATER DEFROST ADDS 6 INCHES TO HEIGHT OF STANDARD UNIT AND CHANGES DRAIN SIZE.
- 4) HANGER HOLES ARE FOR 3/4 INCH THREADED ROD.