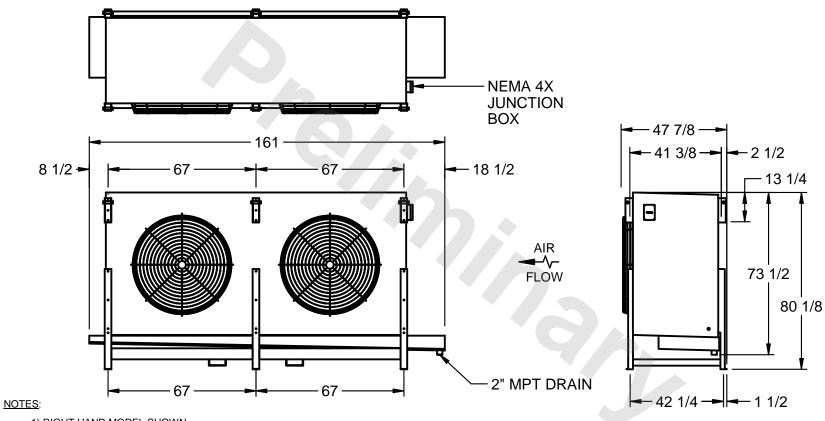

## EVAPCO, INC.

MODEL # SSTHB2-566VF0300K3LA CUSTOMER STL2-SE-20-FL N.T.S. 9/10/2025

- 1) RIGHT HAND MODEL SHOWN.
- 2) ALL DIMENSIONS ARE FOR REFERENCE AND SHOULD NOT BE USED FOR PREFABRICATION OF PIPING OR SUPPORTS.
- 3) WATER DEFROST ADDS 6 INCHES TO HEIGHT OF STANDARD UNIT AND CHANGES DRAIN SIZE.
- 4) HANGER HOLES ARE FOR 3/4 INCH THREADED ROD.