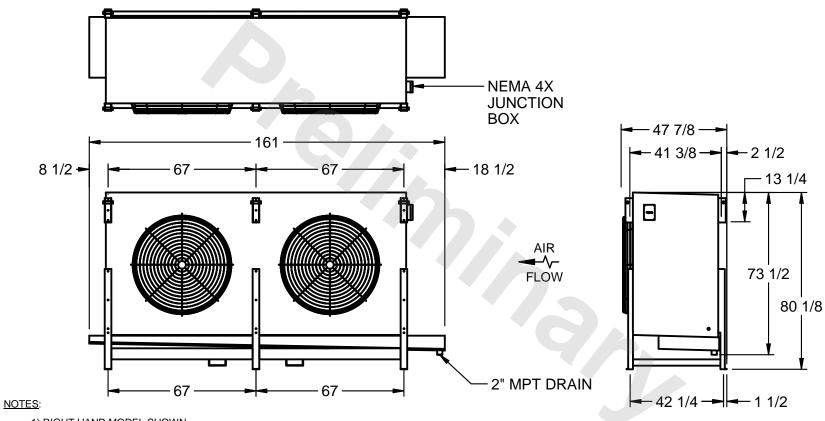

## EVAPCO, INC.

MODEL # SSTHB2-566VF0750K1LA CUSTOMER STL2-SE-20-FL N.T.S. 9/10/2025

- 1) RIGHT HAND MODEL SHOWN.
- 2) ALL DIMENSIONS ARE FOR REFERENCE AND SHOULD NOT BE USED FOR PREFABRICATION OF PIPING OR SUPPORTS.
- 3) WATER DEFROST ADDS 6 INCHES TO HEIGHT OF STANDARD UNIT AND CHANGES DRAIN SIZE.
- 4) HANGER HOLES ARE FOR 3/4 INCH THREADED ROD.