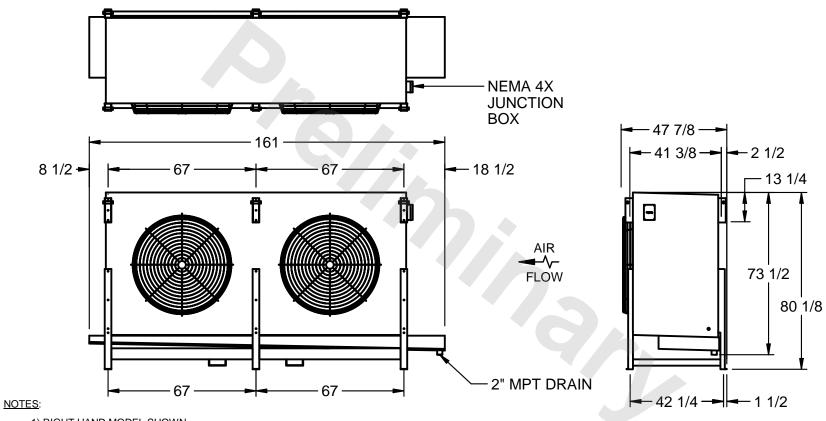

## EVAPCO, INC.

MODEL# SSTHB2-566VF0750K1MA CUSTOMER STL2-SE-20-FL N.T.S. 9/10/2025

- 1) RIGHT HAND MODEL SHOWN.
- 2) ALL DIMENSIONS ARE FOR REFERENCE AND SHOULD NOT BE USED FOR PREFABRICATION OF PIPING OR SUPPORTS.
- 3) WATER DEFROST ADDS 6 INCHES TO HEIGHT OF STANDARD UNIT AND CHANGES DRAIN SIZE.
- 4) HANGER HOLES ARE FOR 3/4 INCH THREADED ROD.