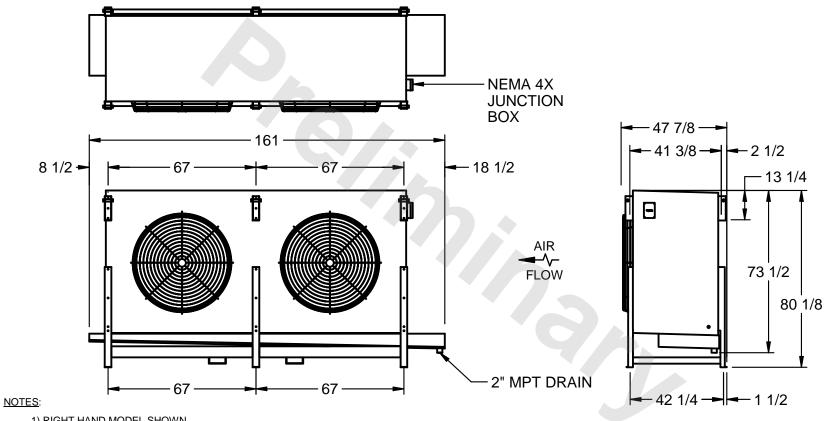

## EVAPCO, INC.

MODEL # SSTHB2-568VF0300K3LA CUSTOMER STL2-SE-20-FL N.T.S. 6/17/2025

- 1) RIGHT HAND MODEL SHOWN.
- 2) ALL DIMENSIONS ARE FOR REFERENCE AND SHOULD NOT BE USED FOR PREFABRICATION OF PIPING OR SUPPORTS.
- 3) WATER DEFROST ADDS 6 INCHES TO HEIGHT OF STANDARD UNIT AND CHANGES DRAIN SIZE.
- 4) HANGER HOLES ARE FOR 3/4 INCH THREADED ROD.