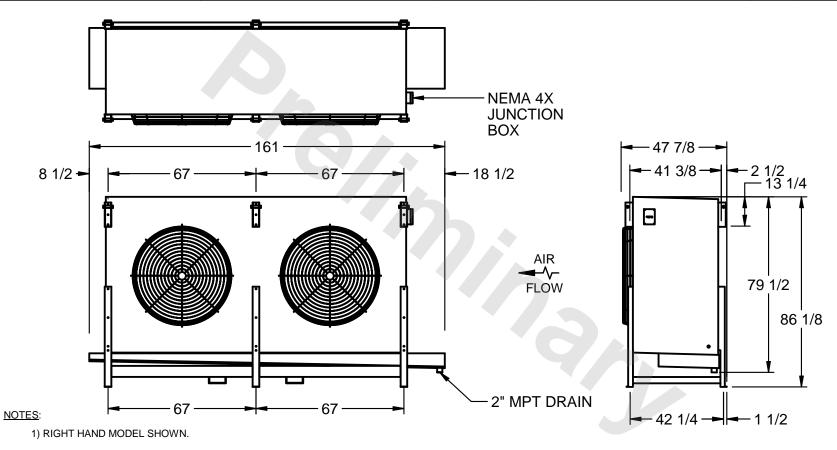

## EVAPCO, INC.

MODEL # SSTHB2-606VH0150K1KA CUSTOMER STL2-SE-22-FL N.T.S. 9/12/2025

- 2) ALL DIMENSIONS ARE FOR REFERENCE AND SHOULD NOT BE USED FOR PREFABRICATION OF PIPING OR SUPPORTS.
- 3) WATER DEFROST ADDS 6 INCHES TO HEIGHT OF STANDARD UNIT AND CHANGES DRAIN SIZE.
- 4) HANGER HOLES ARE FOR 3/4 INCH THREADED ROD.