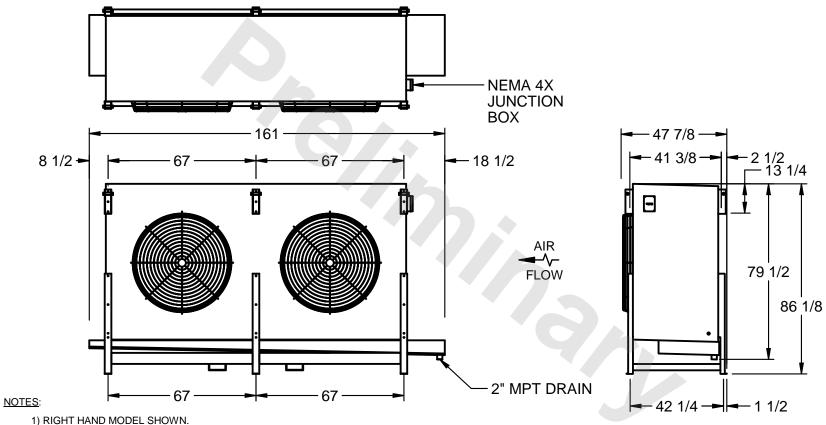

## EVAPCO, INC.

MODEL # SSTHB2-606VH0300K1KA CUSTOMER STL2-SE-22-FL N.T.S. 9/12/2025

- 2) ALL DIMENSIONS ARE FOR REFERENCE AND SHOULD NOT BE USED FOR PREFABRICATION OF PIPING OR SUPPORTS.
- 3) WATER DEFROST ADDS 6 INCHES TO HEIGHT OF STANDARD UNIT AND CHANGES DRAIN SIZE.
- 4) HANGER HOLES ARE FOR 3/4 INCH THREADED ROD.