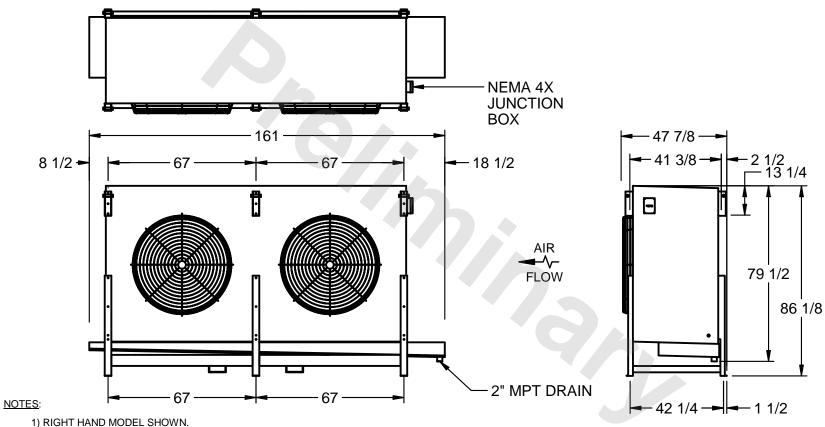

## EVAPCO, INC.

MODEL # SSTHB2-606VH0300L1KA CUSTOMER STL2-SE-22-FL N.T.S. 9/12/2025

- 2) ALL DIMENSIONS ARE FOR REFERENCE AND SHOULD NOT BE USED FOR PREFABRICATION OF PIPING OR SUPPORTS.
- 3) WATER DEFROST ADDS 6 INCHES TO HEIGHT OF STANDARD UNIT AND CHANGES DRAIN SIZE.
- 4) HANGER HOLES ARE FOR 3/4 INCH THREADED ROD.