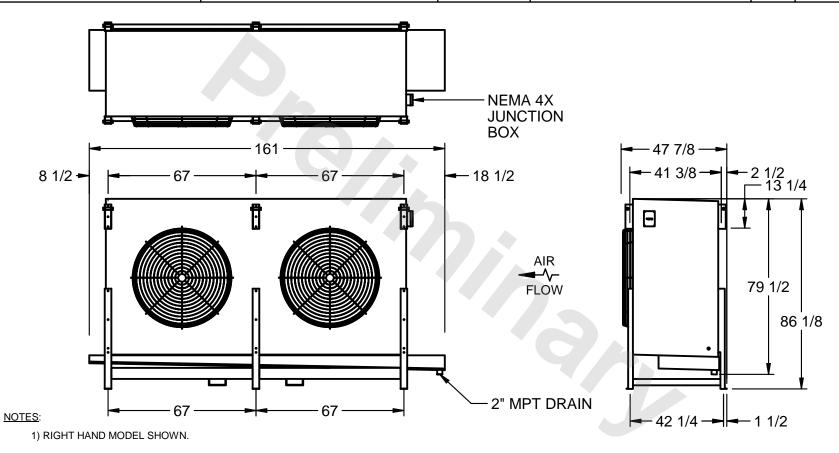

## EVAPCO, INC.

MODEL # SSTHB2-606WH0200K2KA CUSTOMER STL2-SE-22-FL N.T.S. 9/12/2025

- 2) ALL DIMENSIONS ARE FOR REFERENCE AND SHOULD NOT BE USED FOR PREFABRICATION OF PIPING OR SUPPORTS.
- 3) WATER DEFROST ADDS 6 INCHES TO HEIGHT OF STANDARD UNIT AND CHANGES DRAIN SIZE.
- 4) HANGER HOLES ARE FOR 3/4 INCH THREADED ROD.