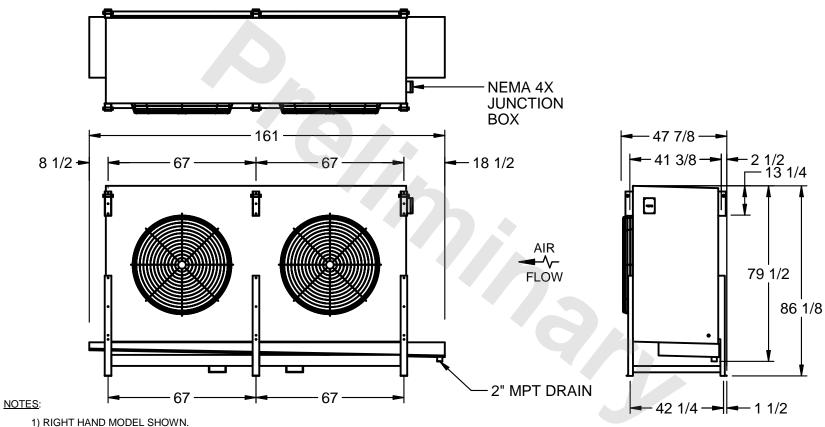

## EVAPCO, INC.

MODEL# SSTHB2-606WH0750K1LA CUSTOMER STL2-SE-22-FL N.T.S. 9/12/2025

- 2) ALL DIMENSIONS ARE FOR REFERENCE AND SHOULD NOT BE USED FOR PREFABRICATION OF PIPING OR SUPPORTS.
- 3) WATER DEFROST ADDS 6 INCHES TO HEIGHT OF STANDARD UNIT AND CHANGES DRAIN SIZE.
- 4) HANGER HOLES ARE FOR 3/4 INCH THREADED ROD.

| PROJECT SHIPPING WEIGHT 3630 lbs OPERATING WEIGHT 4000 lbs |
|------------------------------------------------------------|
|------------------------------------------------------------|