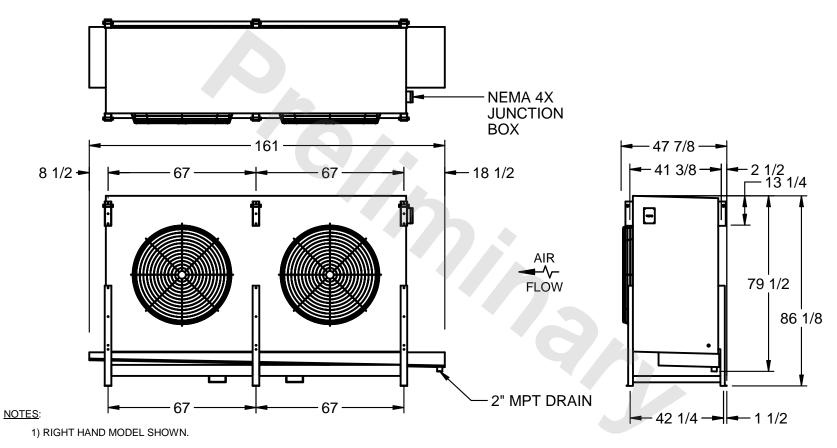

## EVAPCO, INC.

MODEL# SSTHB2-606WH0750K1MA CUSTOMER STL2-SE-22-FL N.T.S. 9/12/2025

- 2) ALL DIMENSIONS ARE FOR REFERENCE AND SHOULD NOT BE USED FOR PREFABRICATION OF PIPING OR SUPPORTS.
- 3) WATER DEFROST ADDS 6 INCHES TO HEIGHT OF STANDARD UNIT AND CHANGES DRAIN SIZE.
- 4) HANGER HOLES ARE FOR 3/4 INCH THREADED ROD.

| PROJECT SHIPPING WEIGHT 3240 lbs OPERATING WEIGHT 3610 lbs |
|------------------------------------------------------------|
|------------------------------------------------------------|