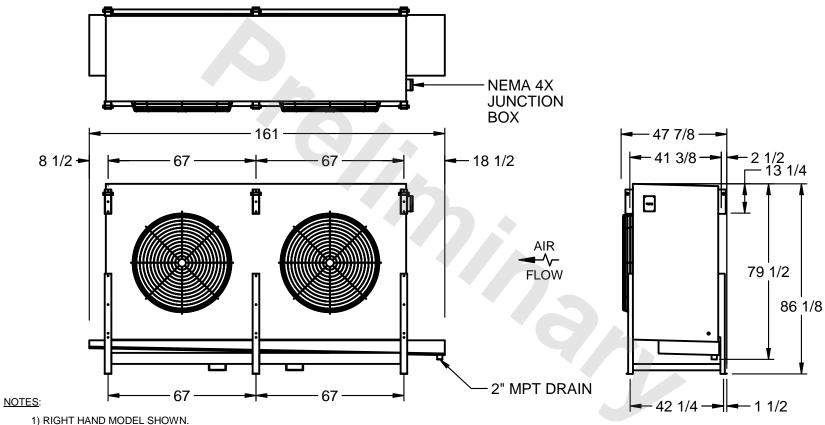

## EVAPCO, INC.

MODEL# SSTHB2-608VH0200K2KA CUSTOMER STL2-SE-22-FL N.T.S. 9/12/2025

- 2) ALL DIMENSIONS ARE FOR REFERENCE AND SHOULD NOT BE USED FOR PREFABRICATION OF PIPING OR SUPPORTS.
- 3) WATER DEFROST ADDS 6 INCHES TO HEIGHT OF STANDARD UNIT AND CHANGES DRAIN SIZE.
- 4) HANGER HOLES ARE FOR 3/4 INCH THREADED ROD.

| PROJECT SHIPPING WEIGHT 3300 lbs OPERATING WEIGHT 3730 lbs |
|------------------------------------------------------------|
|------------------------------------------------------------|