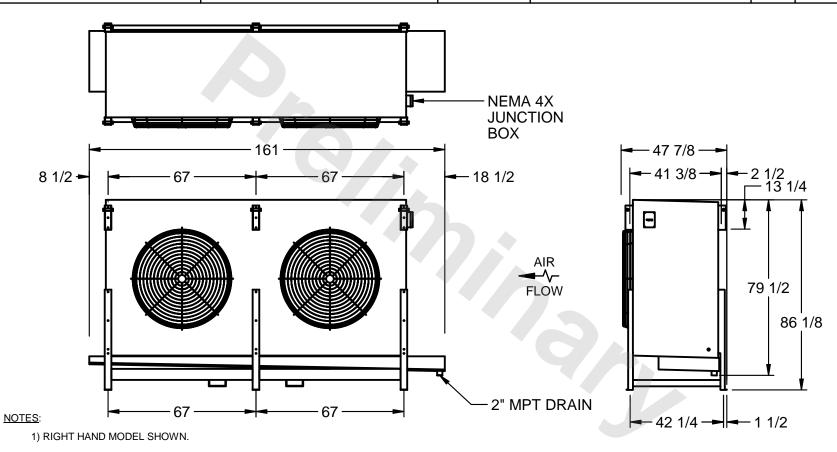

## EVAPCO, INC.

MODEL# SSTHB2-608WH0300K3LA CUSTOMER STL2-SE-22-FL N.T.S. 9/13/2025

- 2) ALL DIMENSIONS ARE FOR REFERENCE AND SHOULD NOT BE USED FOR PREFABRICATION OF PIPING OR SUPPORTS.
- 3) WATER DEFROST ADDS 6 INCHES TO HEIGHT OF STANDARD UNIT AND CHANGES DRAIN SIZE.
- 4) HANGER HOLES ARE FOR 3/4 INCH THREADED ROD.