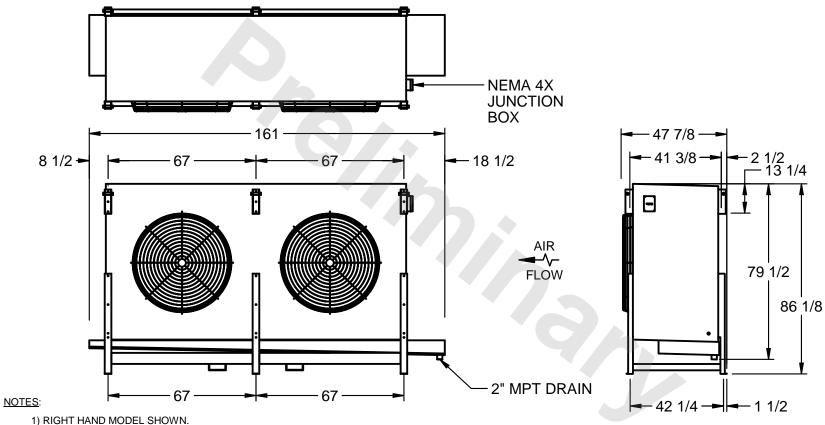

## EVAPCO, INC.

MODEL# SSTHB2-608WH0750K1MA CUSTOMER STL2-SE-22-FL N.T.S. 9/13/2025

- 2) ALL DIMENSIONS ARE FOR REFERENCE AND SHOULD NOT BE USED FOR PREFABRICATION OF PIPING OR SUPPORTS.
- 3) WATER DEFROST ADDS 6 INCHES TO HEIGHT OF STANDARD UNIT AND CHANGES DRAIN SIZE.
- 4) HANGER HOLES ARE FOR 3/4 INCH THREADED ROD.