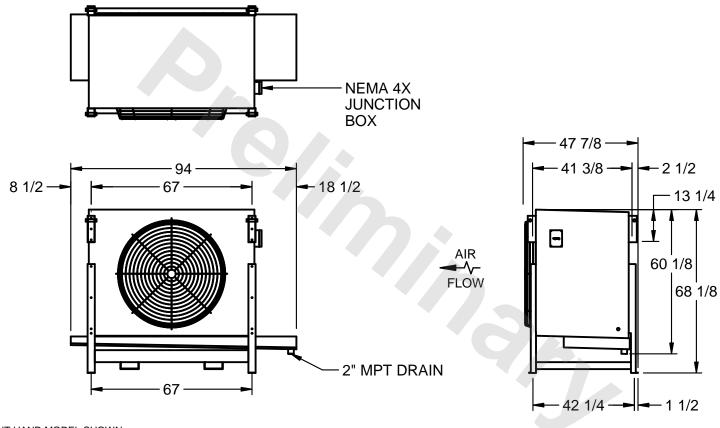

## EVAPCO, INC.

MODEL # SSTHB1-226VH0200K2KA CUSTOMER SCALE N.T.S. STL1-SE-16-FL 8/3/2025

- NOTES:
  - 1) RIGHT HAND MODEL SHOWN.
  - 2) ALL DIMENSIONS ARE FOR REFERENCE AND SHOULD NOT BE USED FOR PREFABRICATION OF PIPING OR SUPPORTS.
  - 3) WATER DEFROST ADDS 6 INCHES TO HEIGHT OF STANDARD UNIT AND CHANGES DRAIN SIZE.
  - 4) HANGER HOLES ARE FOR 3/4 INCH THREADED ROD.