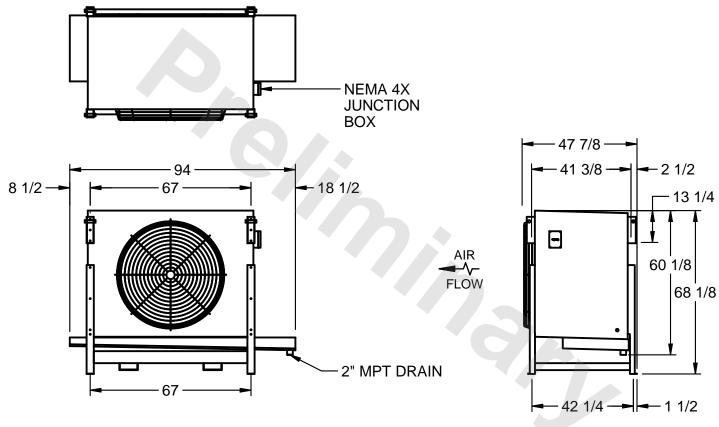

## EVAPCO, INC.

MODEL # SSTHB1-226VH0300K3LA CUSTOMER SCALE N.T.S. STL1-SE-16-FL 8/3/2025

- NOTES:
  - 1) RIGHT HAND MODEL SHOWN.
  - 2) ALL DIMENSIONS ARE FOR REFERENCE AND SHOULD NOT BE USED FOR PREFABRICATION OF PIPING OR SUPPORTS.
  - 3) WATER DEFROST ADDS 6 INCHES TO HEIGHT OF STANDARD UNIT AND CHANGES DRAIN SIZE.
  - 4) HANGER HOLES ARE FOR 3/4 INCH THREADED ROD.

| PROJECT SHIPPING WEIGHT 1440 lbs OPERATING WEIGHT 1560 lbs |
|------------------------------------------------------------|
|------------------------------------------------------------|