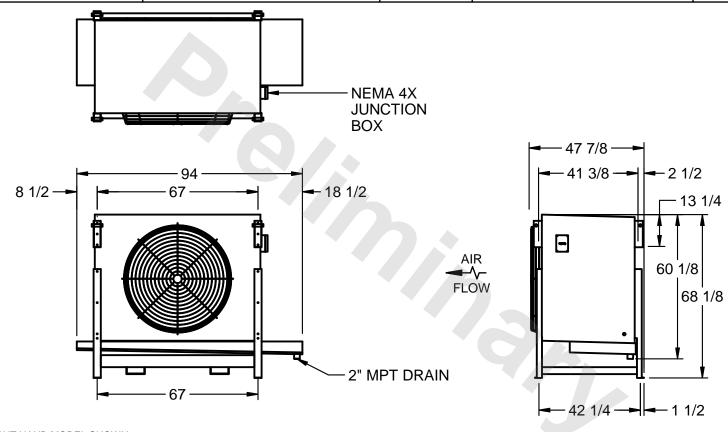

## EVAPCO, INC.

MODEL # SSTHB1-226VH0500K1LA CUSTOMER SCALE N.T.S. STL1-SE-16-FL 8/3/2025

## NOTES:

- 1) RIGHT HAND MODEL SHOWN.
- 2) ALL DIMENSIONS ARE FOR REFERENCE AND SHOULD NOT BE USED FOR PREFABRICATION OF PIPING OR SUPPORTS.
- 3) WATER DEFROST ADDS 6 INCHES TO HEIGHT OF STANDARD UNIT AND CHANGES DRAIN SIZE.
- 4) HANGER HOLES ARE FOR 3/4 INCH THREADED ROD.

| PROJECT SHIPPING WEIGHT 1450 lbs OPERATING WEIGHT 1560 lbs |
|------------------------------------------------------------|
|------------------------------------------------------------|