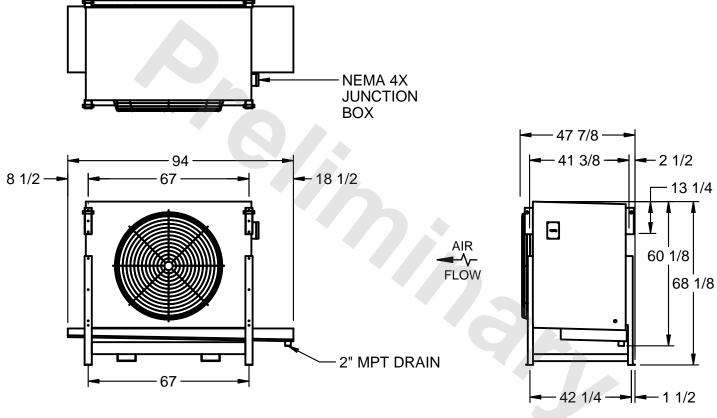

## EVAPCO, INC.

MODEL # SSTHB1-226VH0750K1LA CUSTOMER SCALE N.T.S. STL1-SE-16-FL 8/3/2025

## NOTES:

- 1) RIGHT HAND MODEL SHOWN.
- 2) ALL DIMENSIONS ARE FOR REFERENCE AND SHOULD NOT BE USED FOR PREFABRICATION OF PIPING OR SUPPORTS.
- 3) WATER DEFROST ADDS 6 INCHES TO HEIGHT OF STANDARD UNIT AND CHANGES DRAIN SIZE.
- 4) HANGER HOLES ARE FOR 3/4 INCH THREADED ROD.

| PROJECT | ROOM | I 1640 lbc      | OPERATING WEIGHT 1760 lbs |
|---------|------|-----------------|---------------------------|
|         |      | WEIGHT 1040 IDS | WEIGHT                    |