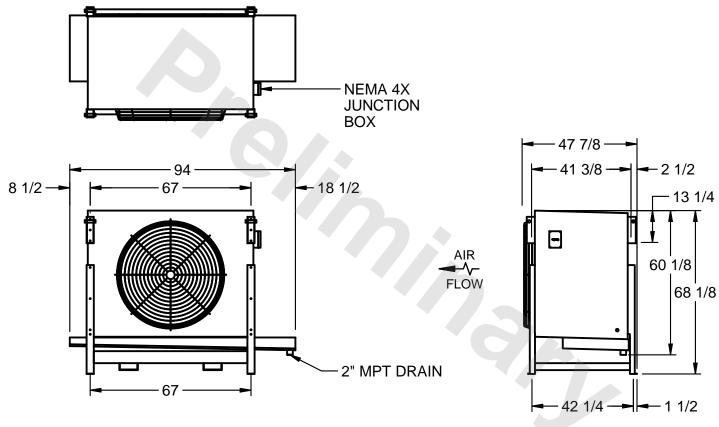

## EVAPCO, INC.

MODEL# SSTHB1-226VH0750K1MA CUSTOMER SCALE N.T.S. STL1-SE-16-FL 8/3/2025

## NOTES:

- 1) RIGHT HAND MODEL SHOWN.
- 2) ALL DIMENSIONS ARE FOR REFERENCE AND SHOULD NOT BE USED FOR PREFABRICATION OF PIPING OR SUPPORTS.
- 3) WATER DEFROST ADDS 6 INCHES TO HEIGHT OF STANDARD UNIT AND CHANGES DRAIN SIZE.
- 4) HANGER HOLES ARE FOR 3/4 INCH THREADED ROD.