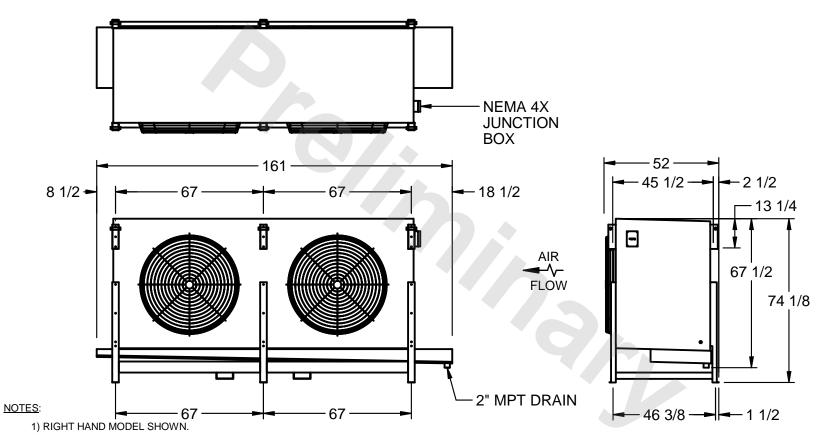

## EVAPCO, INC.

MODEL # SSTHB2-5010WH0750K1MA CUSTOMER DWG. #STL2-SE-18-10R-FL N.T.S. 8/29/2025

- 2) ALL DIMENSIONS ARE FOR REFERENCE AND SHOULD NOT BE USED FOR PREFABRICATION OF PIPING OR SUPPORTS.
- 3) WATER DEFROST ADDS 6 INCHES TO HEIGHT OF STANDARD UNIT AND CHANGES DRAIN SIZE.
- 4) HANGER HOLES ARE FOR 3/4 INCH THREADED ROD.