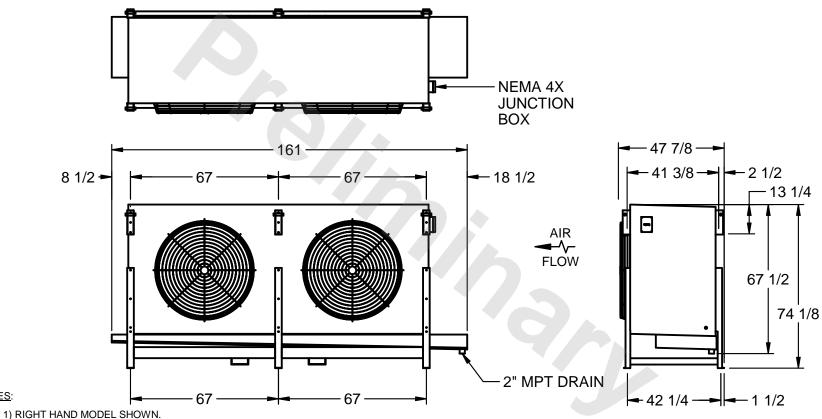

## EVAPCO, INC.

MODEL # SSTHB2-506VH0150K1KA CUSTOMER STL2-SE-18-FL N.T.S. 8/30/2025

NOTES:

- 2) ALL DIMENSIONS ARE FOR REFERENCE AND SHOULD NOT BE USED FOR PREFABRICATION OF PIPING OR SUPPORTS.
- 3) WATER DEFROST ADDS 6 INCHES TO HEIGHT OF STANDARD UNIT AND CHANGES DRAIN SIZE.
- 4) HANGER HOLES ARE FOR 3/4 INCH THREADED ROD.

|  | PROJECT | ROOM | SHIPPING<br>WEIGHT 2640 lbs | OPERATING WEIGHT 2900 lbs |
|--|---------|------|-----------------------------|---------------------------|