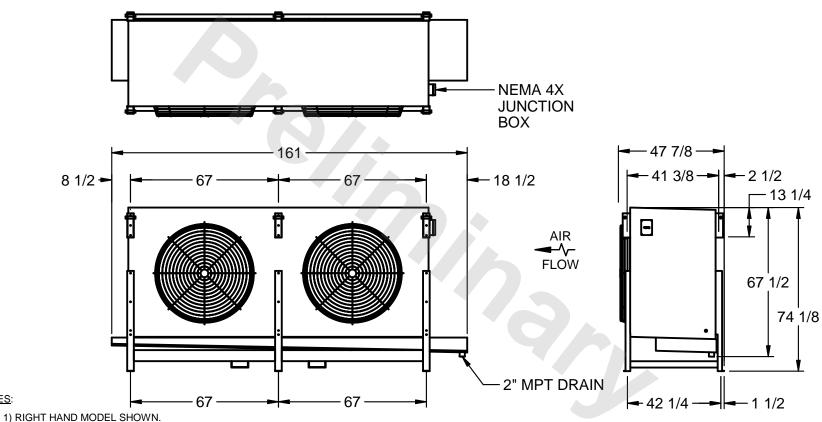

## EVAPCO, INC.

MODEL # SSTHB2-506VH0300K3LA CUSTOMER STL2-SE-18-FL N.T.S. 8/30/2025

NOTES:

- 2) ALL DIMENSIONS ARE FOR REFERENCE AND SHOULD NOT BE USED FOR PREFABRICATION OF PIPING OR SUPPORTS.
- 3) WATER DEFROST ADDS 6 INCHES TO HEIGHT OF STANDARD UNIT AND CHANGES DRAIN SIZE.
- 4) HANGER HOLES ARE FOR 3/4 INCH THREADED ROD.

| PROJECT | ROOM | SHIPPING<br>WEIGHT 2710 lbs | OPERATING<br>WEIGHT 2970 lbs |
|---------|------|-----------------------------|------------------------------|
|         |      | WEIGHT 27 TO 100            | WEIGHT 2070 ISO              |