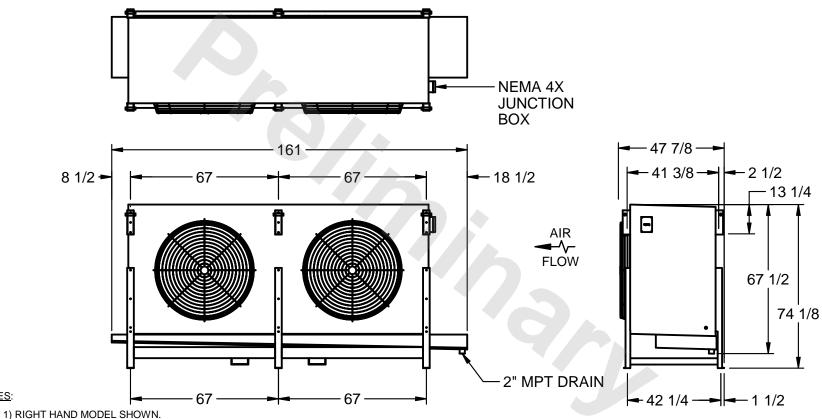

## EVAPCO, INC.

MODEL# SSTHB2-506WH0150K1KA CUSTOMER STL2-SE-18-FL N.T.S. 8/31/2025

NOTES:

- 2) ALL DIMENSIONS ARE FOR REFERENCE AND SHOULD NOT BE USED FOR PREFABRICATION OF PIPING OR SUPPORTS.
- 3) WATER DEFROST ADDS 6 INCHES TO HEIGHT OF STANDARD UNIT AND CHANGES DRAIN SIZE.
- 4) HANGER HOLES ARE FOR 3/4 INCH THREADED ROD.

|  | PROJECT | ROOM | SHIPPING<br>WEIGHT 2850 lbs | OPERATING WEIGHT 3160 lbs |
|--|---------|------|-----------------------------|---------------------------|