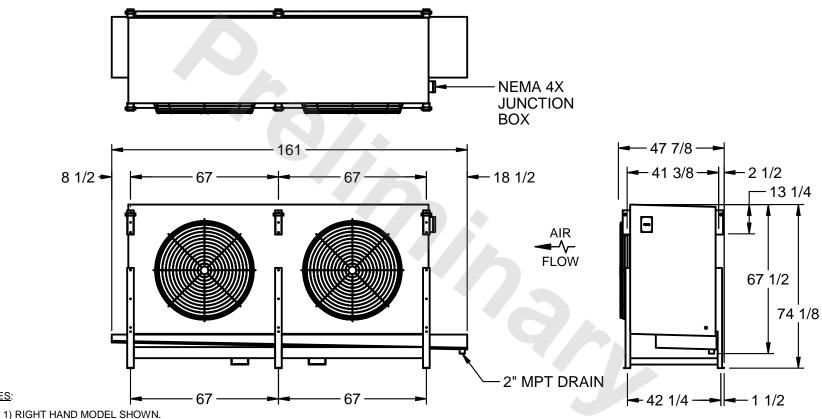

## EVAPCO, INC.

MODEL# SSTHB2-508VH0750K1MA CUSTOMER STL2-SE-18-FL N.T.S. 9/7/2025

NOTES:

- 2) ALL DIMENSIONS ARE FOR REFERENCE AND SHOULD NOT BE USED FOR PREFABRICATION OF PIPING OR SUPPORTS.
- 3) WATER DEFROST ADDS 6 INCHES TO HEIGHT OF STANDARD UNIT AND CHANGES DRAIN SIZE.
- 4) HANGER HOLES ARE FOR 3/4 INCH THREADED ROD.

| PROJECT SHIPPING WEIGHT 2970 lbs OPERATING WEIGHT 3340 lbs |
|------------------------------------------------------------|
|------------------------------------------------------------|